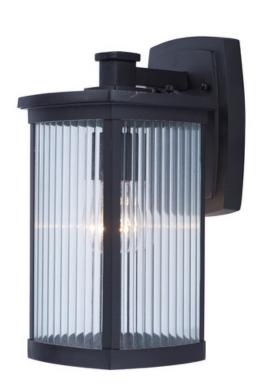

# PRODUCT DESCRIPTION

Simple lines create a transitional style that fits a wide variety of exterior home design. Available in both Platinum or Bronze finish, Frosted Seedy or Clear Ribbed glass, or fluorescent, incandescent or LED lamping.

## **FINISHES OPTION**

Bronze (BZ) Platinum (PL)

**GLASS** Clear Ribbed CR