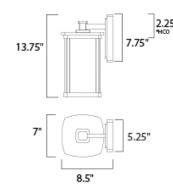

\*height from center of outlet to top of the foture

## **MEASUREMENTS**

DIMENSION : 7" W x 13.75" H x 8.5" Ext : 5.25" W x 7.75" H x 2.25" HCO **BACK PLATE** 

HANGING WEIGHT : 5.1 lb